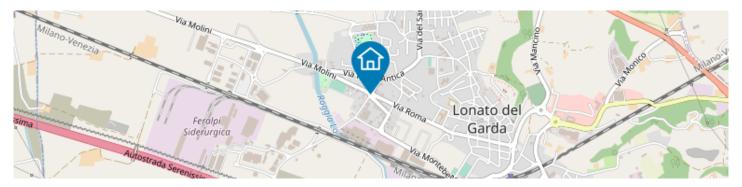

## BUILDING LOT NEAR THE CENTER IN LONATO DEL GARDA

Via Marchesino Lonato del Garda BS Italia

SALE 600.000€

Commercial

Garden

2000 mg

**1** 2000 mg

## **DESCRIPTION:**

In a residential area convenient to services and major roads, a stone's throw from the center of the town of Lonato d / G, available building plot of 2,000 square meters. with 2,000 cubic residential meters achievable above ground plus basements, porches and terraces. Ideal for real estate operation. Further information on request.