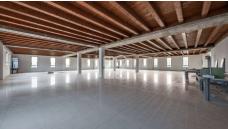

## **DESCRIPTION:**

Located on the main artery of Lake Garda, the Gardesana state road that connects Desenzano del Garda to Salò, with direct view and great visibility over large free and underground parking spaces, available an important well-built commercial directional space consisting of a whole plate of about 400 square meters. located on the first floor of a modern and exclusive commercial and business complex. Possibility of dividing the interior spaces at will. Context served by an internal lift. Ideal for various types of activities, from professional studio to gym, medical center, agencies and professional activities in general. Also excellent as an investment for income. We remain available for further information or inspection. Bargain price!