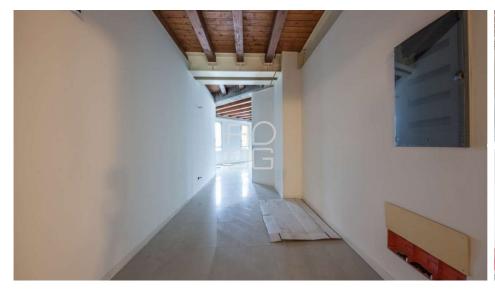

## **DESCRIPTION:**

Located on the main artery of Lake Garda, the Gardesana state road that connects Desenzano del Garda to Salò, with direct view and great visibility over large free and underground parking spaces, available an important well-built commercial directional space consisting of a whole plate of about 400 square meters. located on the first floor of a modern and exclusive commercial and business complex. Possibility of dividing the interior spaces at will. Context served by an internal lift. Ideal for various types of activities, from professional studio to gym, medical center, agencies and professional activities in general. Also excellent as an investment for income. We remain available for further information or inspection. Bargain price!