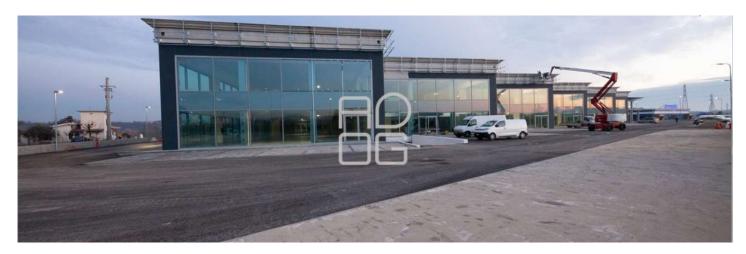

### **DESCRIPTION:**

Strategically located with large car passage and excellent visibility overlooking the road and ring road, inserted in a brand new and modern design complex, we offer an important executive space on the first floor with large windows, very bright and with a large parking area available for the structure both for customers who buried for managers and employees of the business. Large size of about 550 square meters. all on one floor that can also be expanded to double or more according to the needs and requirements of the activity. Ideal for any type of management activity whether it is also retail, management, representation or other. Appropriate guarantees are required. We remain available for any other information, details or inspection.