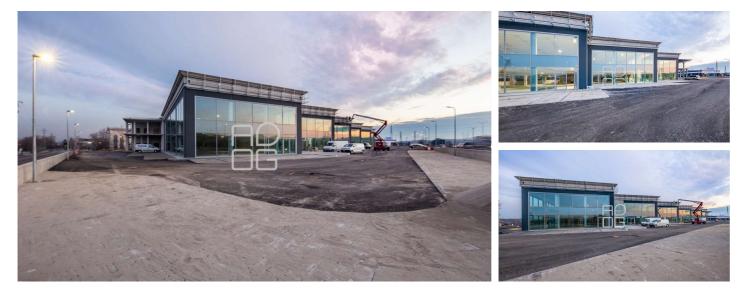

### **DESCRIPTION:**

Strategically located with large car passage and excellent visibility overlooking the road and ring road, inserted in a brand new and modern design complex, we offer an important executive space on the first floor with large windows, very bright and with a large parking area available for the structure both for customers who buried for managers and employees of the business. Large size of about 550 square meters. all on one floor that can also be expanded to double or more according to the needs and requirements of the activity. Ideal for any type of management activity whether it is also retail, management, representation or other. Appropriate guarantees are required. We remain available for any other information, details or inspection.