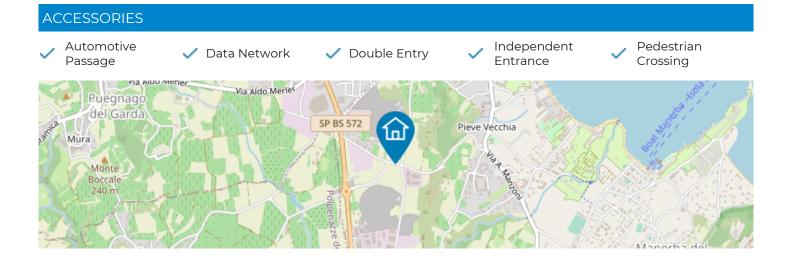

#### BUILDING AREA FOR REAL ESTATE OPERATION IN MANERBA DEL GARDA Via Pieve Vecchia Manerba del Garda BS Italia

### **DESCRIPTION:**

Between the Gardesana state road and the lake, which is only 1.5 km away, there is a large building plot of land that can be connected to the supply network and divided into plots after compensation payments to the municipality of Manerba d / G. Ideal for the construction of a residential complex or the division into individual plots for the construction of independent villas and detached houses. The land area is approximately 5,000 square meters with a volume of approximately 2,500 cubic meters for residential purposes. We are at your disposal for further information and for on-site visits.