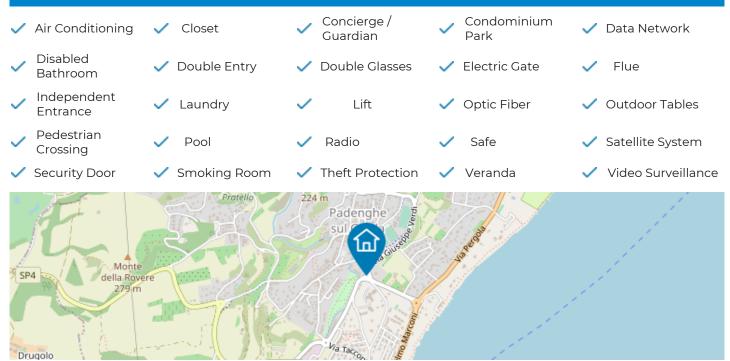

arda

#### ADDITIONAL INFORMATION

| Energy Rating: VA          | Minimum IPE: -  | Heating: Independent | State: Good        |
|----------------------------|-----------------|----------------------|--------------------|
| Grade: Elegant             | Position: Hill  | View: Lake View      | Orientation: -     |
| <b>Rooms / Locals:</b> 100 | Floor: -        | Building Floors: 3   | Internal Levels: 4 |
| Garage: -                  | Mq Garage: -    | Parking Space: 99    | Terraces: 70       |
| Mq Terraces: -             | Balconies Mq: - | Arcades: -           | Mq Arcades: -      |
| Garden: Private            | Kitchen: -      | Furniture: Furnished | Annual Expenses:   |
|                            |                 |                      |                    |



#### ACCESSORIES





Discover more Point here your smartphone