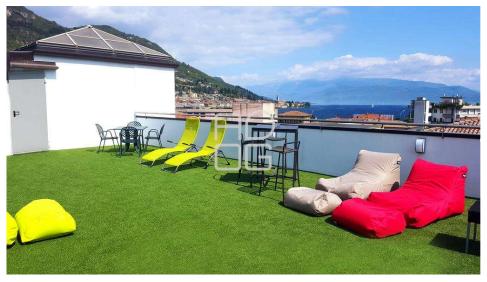

## **DESCRIPTION:**

Located in the municipality of Salò in an excellent position just a short distance from the town center and just 100 meters from the lake and the beach as well as from the promenade, a recently revisited and currently functioning hotel facility. Composed of 26 rooms, bar area, reception and spaces available to customers all perfectly furnished and usable by customers. In the basement there are service rooms and other rooms available to customers (motorbikes and bicycles). Own parking, proximity to the lake, shops, the town center, the sports center and convenient to the main roads. Impressive sun terrace overlooking the lake, free services such as Wi-Fi and parking, rooms with private bathrooms, satellite TV, air conditioning and contemporary furnishings. Excellent opportunity! We are available for any other information or inspection.