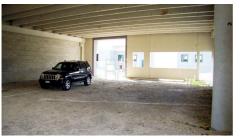

## **DESCRIPTION:**

Located in the artisan area of Rivoltella del Garda fraction of Desenzano del Garda, very convenient at the entrance of the ring road that connects Desenzano d / G to Peschiera d / G and close to the motorway entrances, a craft shed of about 300 square meters is available. with mezzanine of about 170 square meters and external square of about 300 square meters. ideal for parking or storage. Direct street entrance and private entrance gate. Current price to be completed, excellent opportunity!