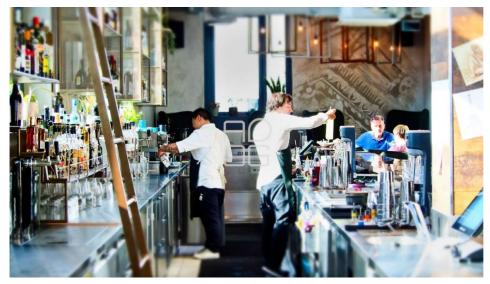

## **DESCRIPTION:**

Located in the center of Sirmione within the walls of the Scaliger Castle, in the pedestrian area just steps from the famous Aquaria Spa, we offer for sale the activity of bar, cafeteria and fastfood. The property of excellent size of about 90 square meters. is all arranged on the ground floor with large windows and consists of bar counter, kitchen / workshop area, large room with tables, bathroom and closet / warehouse. Just made chimney. Excellent outdoor space to plateau on loan ideal for summer dining and refreshments. Trattasi sale of business and license at the price indicated. Excellent drawer and annual activity. Lease of  $\leqslant$  3,300 per month + VAT and  $\leqslant$  1,800 per year for the outdoor stall. We remain available for further information and inspections.