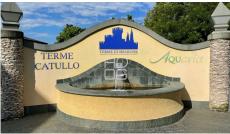

## **DESCRIPTION:**

Located in the center of Sirmione within the walls of the Scaliger Castle, in the pedestrian area just steps from the famous Aquaria Spa, we offer for sale the activity of bar, cafeteria and fastfood. The property of excellent size of about 90 square meters. is all arranged on the ground floor with large windows and consists of bar counter, kitchen / workshop area, large room with tables, bathroom and closet / warehouse. Just made chimney. Excellent outdoor space to plateau on loan ideal for summer dining and refreshments. Trattasi sale of business and license at the price indicated. Excellent drawer and annual activity. Lease of  $\leqslant$  3,300 per month + VAT and  $\leqslant$  1,800 per year for the outdoor stall. We remain available for further information and inspections.