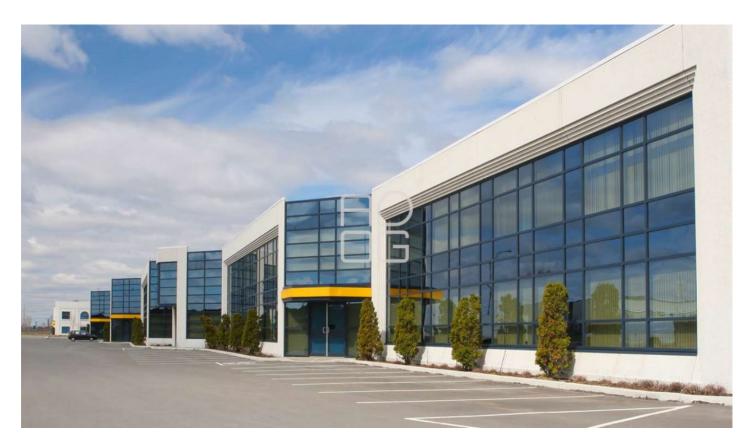

## **DESCRIPTION:**

Located in a strategic position, convenient to all communication routes with a wide road front, just 2 km from the A4 motorway exit of Desenzano del Garda and adjacent to the shopping centre "IL LEONE" in Lonato del Garda, we propose a large building area of about 20,000 sqm, ideal for the construction and development of a commercial and office complex for the sale of small, medium and even large-scale distribution. Possibility of creating about 9,000 square metres of covered area with a maximum height of 12 metres. To be urbanised. We are available for further information and inspection without obligation.