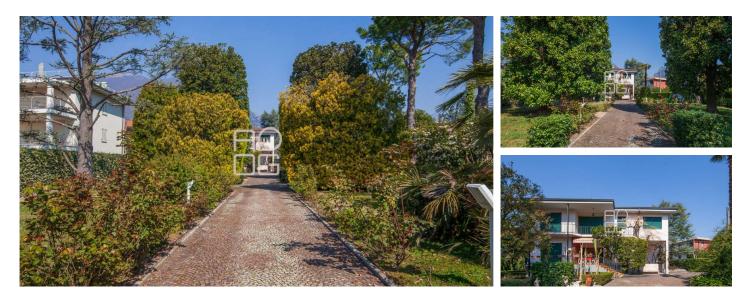

### DESCRIPTION:

In an exclusive lakefront location in Toscolano Maderno, set in a large park of about 2.800 sqm. with direct access to the lakefront and private pier, we propose an important property built in the '50s. The villa is divided into two residential units plus basement. On the mezzanine floor we find: entrance, living area with kitchen and veranda, 3 double bedrooms, bathroom and porch. The first floor, reached by an internal staircase, consists of: living area with kitchen and overlooking the balcony, 5 bedrooms, 3 bathrooms and further balcony. An internal staircase leads to the basement where there are accessory rooms, including two large cellars and a technical room. Large garage belonging to the two houses. There is also an increase in volume up to 120 sqm. The property has double access, both from the lakefront and from the side road. We remain available for further information, documentation on request and inspection.