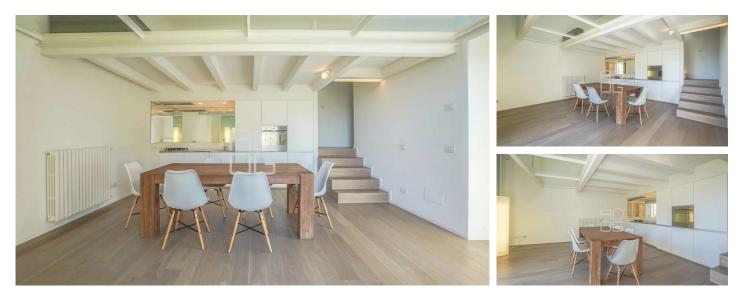

#### **DESCRIPTION:**

Surrounded by greenery and olive trees, 800 metres from the shores of Lake Garda and 1.5 kilometres from the courses of the renowned Bogliaco Golf Club, stands this refined property divided into two units. The result of a skilful renovation that has made the most of the distinctive elements of the old farmhouse of which it is part, this dwelling is a perfect example of how modern design and antique style can blend together. The first unit is on the ground floor and consists of a living room with kitchenette, two bedrooms, bathroom, storage room and porch. The second unit is on two levels and has a living room with kitchenette, bedroom with private bathroom, lake view terrace, loft and further bathroom. Two uncovered parking spaces on the ground floor complete the property. The cottage is immersed in the green of the communal garden, which is enriched by the presence of several olive trees and is enclosed by a characteristic old stone wall. We remain at your disposal for further information or an inspection.

#### ADDITIONAL INFORMATION

| Energy Rating: C  | <b>Minimum IPE:</b> 90,62 | Heating: Independent      | State: Renovated   |
|-------------------|---------------------------|---------------------------|--------------------|
| Grade: Medio      | Position: Hill            | View: Lake View           | Orientation: -     |
| Rooms / Locals: 6 | Floor: -                  | <b>Building Floors:</b> 2 | Internal Levels: 3 |
| Garage: -         | Mq Garage: -              | Parking Space: 2          | Terraces: 1        |
| Mq Terraces: 27   | Balconies Mq: -           | Arcades: 1                | Mq Arcades: 41     |
| Garden: Common    | Kitchen: Open Kitchen     | Furniture: Furnished      | Annual Expenses: - |
|                   |                           |                           |                    |