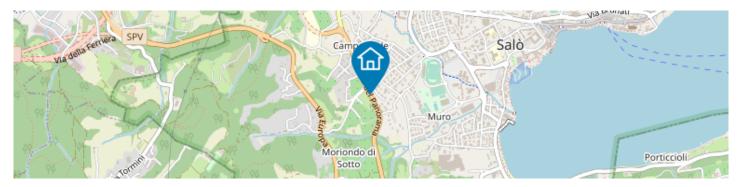

## **BUILDING LAND FOR REAL ESTATE** TRANSACTION IN SALÒ

Via del Panorama Salò BS Italia

SALE 1.550.000€

Commercial

Garden

11524 mg

11524 mq

## **DESCRIPTION:**

At the entrance to the Municipality of Salò, we propose a building area for residential use of approximately 11.500 square meters with a building volume of 3.400 cubic metres in addition to an existing building to be renovated and a further approximately 4.500 square metres to be ceded to the Municipality for the construction of public services useful for the completion of functions of collective interest in the immediate context. Maximum planned height of 6.00 m for buildings with last horizontal floor and 7.50 m for buildings with last sloping floor. The area is subject to an Implementation Plan. Approx. 300.000 € of charges between standard, primary, secondary and construction cost. We are available for further information and inspection upon request.