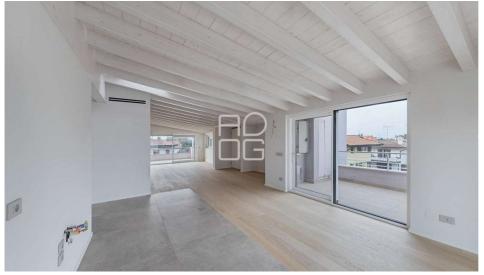

## **DESCRIPTION:**

Luxurious penthouse in an elegant residence with lift and located in a residential area close to the centre of Rivoltella del Garda and very convenient to the beach and the lake. Situated on the second and top floor, it develops into a very bright living area which includes the open kitchen and the living room with large windows leading to the two large terraces. The spacious corridor leads to the sleeping area which includes a master bedroom with bathroom and walk-in wardrobe, two other bedrooms, another bathroom and a convenient laundry room all on the same floor. A stately property characterised by high quality finishes and construction details including underfloor heating, ducted air conditioning and air recirculation in all rooms, centralised suction, and whitened exposed beams that make the rooms very welcoming and full of charm. Perfectly renovated internally to new and ready to live in. The solution is completed by a double garage in the basement, a cellar and a private garden of 20 sqm on the ground floor. We remain at your disposal for any further information.