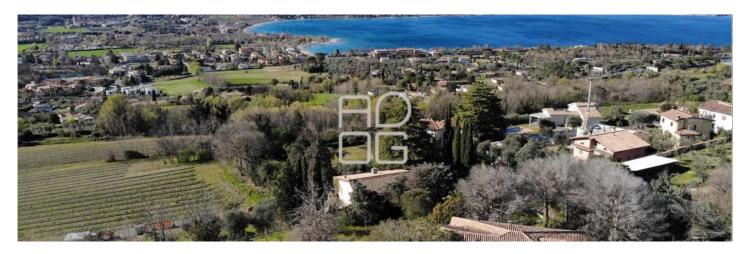

### **DESCRIPTION:**

Exclusive property located within the Natural Park of the Rocca di Manerba, set in a context of high scenic value, unique for location, view and size, immersed in a private park of about 6,000 square meters. in which there is a swimming pool, partly planted with olive trees, just 1 km from Lake Garda and the port and about 800 meters from the town centre, we offer for sale an important property built in the 60s and currently divided into three units internally connected by a common staircase. The first unit on the ground floor has a large external portico and consists of a large entrance hall, 3 bedrooms, 2 of which are doubles, a bathroom and a separate kitchen. The second unit on the first floor consists of a living room, separate kitchen, 3 bedrooms of which 2 doubles and 2 bathrooms. From the large terrace serving the living area there is a beautiful lake view. The third unit on the second and last floor consists of a large living area, a bedroom and a bathroom. The property lends itself through a skilful renovation to the realisation of an important and prestigious single villa with large indoor and outdoor spaces. We remain at your disposal for further information, documentation and inspection.