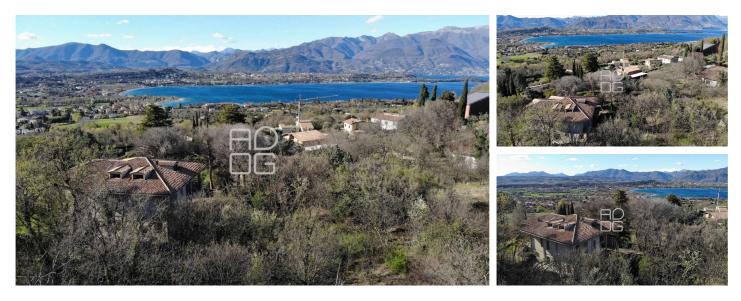

### **DESCRIPTION:**

Exclusive property located within the Natural Park of the Rocca di Manerba, set in a context of high scenic value, unique for location, view and size, immersed in a private park of about 6,000 square meters. in which there is a swimming pool, partly planted with olive trees, just 1 km from Lake Garda and the port and about 800 meters from the town centre, we offer for sale an important property built in the 60s and currently divided into three units internally connected by a common staircase. The first unit on the ground floor has a large external portico and consists of a large entrance hall, 3 bedrooms, 2 of which are doubles, a bathroom and a separate kitchen. The second unit on the first floor consists of a living room, separate kitchen, 3 bedrooms of which 2 doubles and 2 bathrooms. From the large terrace serving the living area there is a beautiful lake view. The third unit on the second and last floor consists of a large living area, a bedroom and a bathroom. The property lends itself through a skilful renovation to the realisation of an important and prestigious single villa with large indoor and outdoor spaces. We remain at your disposal for further information, documentation and inspection.