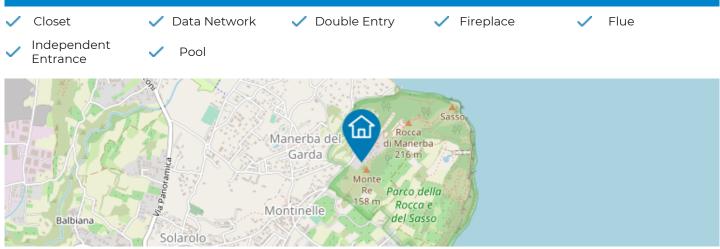

-          | Heating: Independent      | State: To Be Renovated |
|--------------------|-------------------------|---------------------------|------------------------|
| Grade: Elegant     | Position: Lake          | View: Lake View           | Orientation: -         |
| Rooms / Locals: 16 | Floor: -                | <b>Building Floors:</b> 3 | Internal Levels: 3     |
| Garage: -          | Mq Garage: -            | Parking Space: -          | Terraces: 1            |
| Mq Terraces: 115   | Balconies Mq: -         | Arcades: -                | Mq Arcades: -          |
| Garden: Private    | Kitchen: Eat-In Kitchen | Furniture: Not Furnished  | Annual Expenses: -     |
|                    |                         |                           |                        |



### ACCESSORIES





Discover more Point here your smartphone