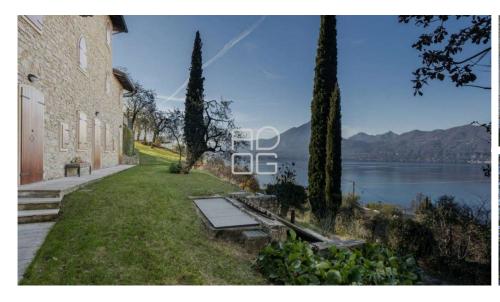

## IMPORTANT LAKE VIEW VILLA WITH SWIMMING POOL IN TORRI DEL BENACO

Via Manzoni Torri del Benaco VR Italia

SALE 2.500.000€

Beds

Bathrooms

Garden

4150 mg

## **DESCRIPTION:**

Torri del Benaco, hamlet of Pai, important detached villa arranged on the ground, first and second floors and comprising: double living area, kitchen, four bedrooms, two bathrooms, laundry, terrace. The property is surrounded by a private garden, partly planted with olive trees, totalling 4.150 sqm. The beauty of the context is completed by an infinity pool, which dominates the surrounding landscape, with a wonderful panoramic view of the lake. The property has a 360° sun exposure with beautiful views of the lake and mountains. Possibility of an extension of 115 sqm due to a project approved under the "Piano Casa" law. We remain at your disposal for further information and on-site visits.