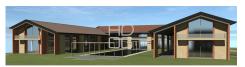

## **DESCRIPTION:**

Situated on a linking directive between the A4 motorway exit and the renowned town of Sirmione with great visibility and strong vehicular traffic, a building area of approximately 7,700 square metres facing the main road is available for sale, with a realisable volume of approximately 3,300 square metres above ground, mainly for commercial/office use and partly for residential use. Interesting for the construction of a small shopping centre and office building or representation building and for the construction of a small residential complex. Project already authorised and agreement with the municipality. We remain available for further information on request.