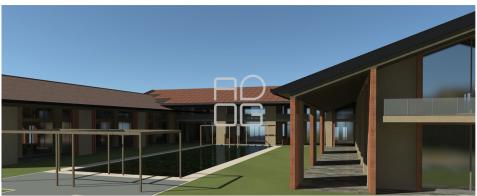

## **DESCRIPTION:**

Situated on a linking directive between the A4 motorway exit and the renowned town of Sirmione with great visibility and strong vehicular traffic, a building area of approximately 7,700 square metres facing the main road is available for sale, with a realisable volume of approximately 3,300 square metres above ground, mainly for commercial/office use and partly for residential use. Interesting for the construction of a small shopping centre and office building or representation building and for the construction of a small residential complex. Project already authorised and agreement with the municipality. We remain available for further information on request.