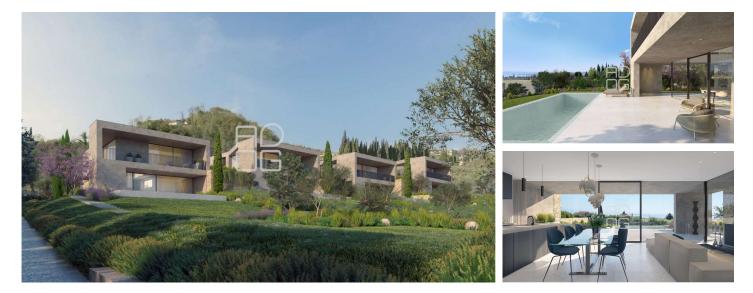

### DESCRIPTION:

Among the olive trees in the hills of the municipality of Padenghe sul Garda, set in one of the most characteristic settings of Lake Garda, immersed in greenery and permeated by an atmosphere of total relaxation and wellbeing, ideal for those seeking unforgettable moments without renouncing the privilege of having all the comforts, with a beautiful view of the lake, we propose this new upcoming exclusive complex of just a few prestigious units. Context composed of only 10 prestigious residential units of which 4 four-roomed units on the ground floor with large porches and exclusive gardens, 4 units on the first floor with large loggias and 2 independent villas. Each unit will be equipped with a private swimming pool and large outdoor spaces to enjoy spring and summer days outdoors while enjoying the fantastic view of the lake. Very high quality A4 finishes are planned. Modern design project that blends perfectly into the context and the surrounding landscape. An ideal place for lovers of good food, Lake Garda, with its multiple landscapes and favourable territorial conditions, boasts a selection of typical products that characterise the local and national gastronomic tradition. The hills surrounding the complex in question are covered with numerous vineyards and olive groves, from which oil and fine wines recognised throughout the world are produced. On the western shore of the lake, lemons, oranges, limes and mandarins are cultivated. We remain at your disposal for further indications and information on the new prestigious proposal.