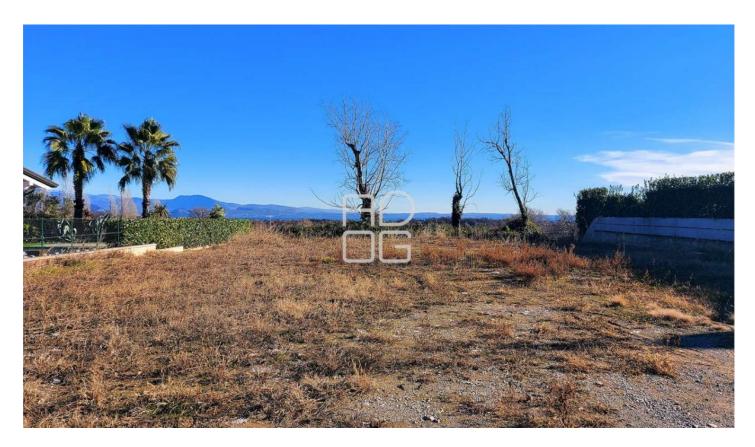

## **DESCRIPTION:**

In Soiano del Lago, within exclusive residential context of only villas a few meters from Gardagolf Country Club, we propose building plot of about 1.060 sqm with lake view and under approval project for the construction of modern single villa with private pool, arranged as follows: ground floor (166,61 sqm): living room, separate kitchen, 3 bedrooms, 3 bathrooms, multipurpose room, porch, garden; second floor (31 sqm): master bedroom with private bathroom, terrace with lake view; basement (89,75 sqm): laundry, cellar, bathroom and multifunctional room. Swimming pool 6x15 with solarium area and internal elevator. We remain available for further details or inspection upon request.