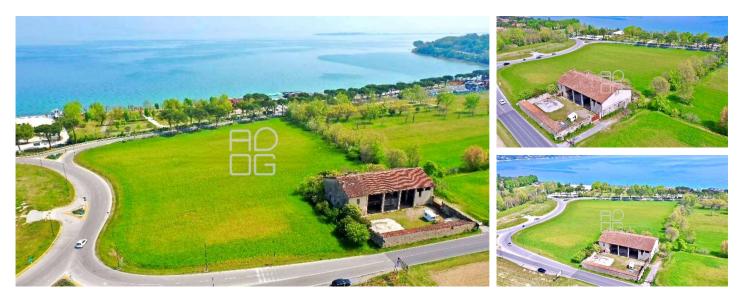

#### **DESCRIPTION:**

In a unique position, just a few steps from the lake and the beaches, we offer farmland in an area of approximately 18,000 square metres with an annexed building in need of renovation and complete with double independent access by private road. The property is currently developed on two large buildings for a total of about 1700 square metres with the possibility of further extension thanks to the residual volume. Ideal solution for those who are looking for important areas to be redeveloped with the presentation of a recovery project proposing new uses. Given its position and visibility, it presents itself as the ideal situation for commercial and tourist accommodation realities; we remain at your disposal for any further information.