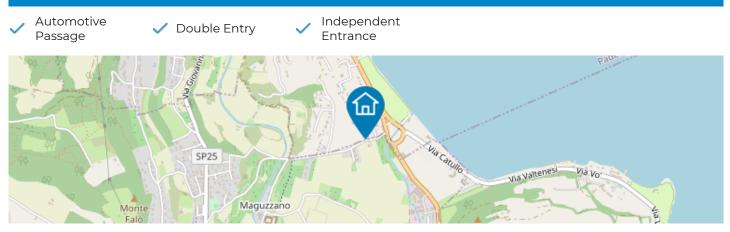

### BUILDING TO BE RENOVATED CLOSE TO THE LAKE IN PADENGHE SUL GARDA Via Santa Giulia Padenghe sul Garda BS Italia

#### **DESCRIPTION:**

In a unique position, just a few steps from the lake and the beaches, we offer farmland in an area of approximately 18,000 square metres with an annexed building in need of renovation and complete with double independent access by private road. The property is currently developed on two large buildings for a total of about 1700 square metres with the possibility of further extension thanks to the residual volume. Ideal solution for those who are looking for important areas to be redeveloped with the presentation of a recovery project proposing new uses. Given its position and visibility, it presents itself as the ideal situation for commercial and tourist accommodation realities; we remain at your disposal for any further information.