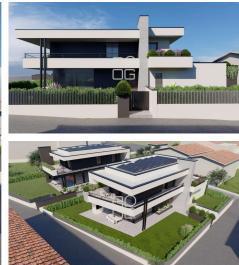

## **DESCRIPTION:**

Located in a quiet context just 300 meters from the lake and the promenade and a short distance from the historic center of Desenzano del Garda, we propose building lot of about 550 square meters with approved project for the construction of modern and exclusive single villa developed on two floors above ground with large outdoor spaces. Ground floor: living area with bioclimatic greenhouse, open kitchen and direct access through the large windows to the porch and garden, a windowed bathroom and technical room. Second floor: master bedroom with private bathroom and walk-in closet, master bedroom, single bedroom and additional windowed bathroom. Each room enjoys its own direct access to the large terrace. To complete the property, on the ground floor, a convenient double garage and an uncovered parking space. Possibility of building a private swimming pool. We remain available for any further information and inspection.