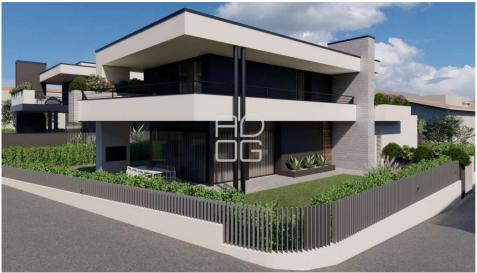

## **DESCRIPTION:**

Located in a quiet context just 300 meters from the lake and the promenade and a short distance from the historic center of Desenzano del Garda, we propose building lot of about 550 square meters with approved project for the construction of modern and exclusive single villa developed on two floors above ground with large outdoor spaces. Ground floor: living area with bioclimatic greenhouse, open kitchen and direct access through the large windows to the porch and garden, a windowed bathroom and technical room. Second floor: master bedroom with private bathroom and walk-in closet, master bedroom, single bedroom and additional windowed bathroom. Each room enjoys its own direct access to the large terrace. To complete the property, on the ground floor, a convenient double garage and an uncovered parking space. Possibility of building a private swimming pool. We remain available for any further information and inspection.