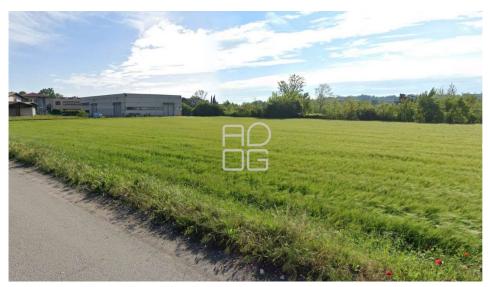

## CRAFT LAND IN FRONT OF THE RING ROAD IN LONATO DEL GARDA

Via Fenil Bruciato Lonato del Garda BS Italia

Garden

SALE €00.000

Commercial

4000 mg

4000 mg

## **DESCRIPTION:**

Located in a position of strong passage overlooking the ring road Castiglione d / S-Desenzano d / G available artisan area already divided into approximately 4,000 square meters of land surface with coverage ratio of 0.50 / m2 / m2 and therefore with the possibility of creating important artisan shed with a maximum height of 10.50 m. We remain available for further information.