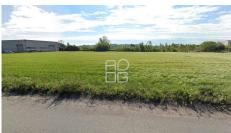

## **DESCRIPTION:**

Located in a position of strong passage overlooking the ring road Castiglione d / S-Desenzano d / G available artisan area already divided into approximately 4,000 square meters of land surface with coverage ratio of 0.50 / m2 / m2 and therefore with the possibility of creating important artisan shed with a maximum height of 10.50 m. We remain available for further information.