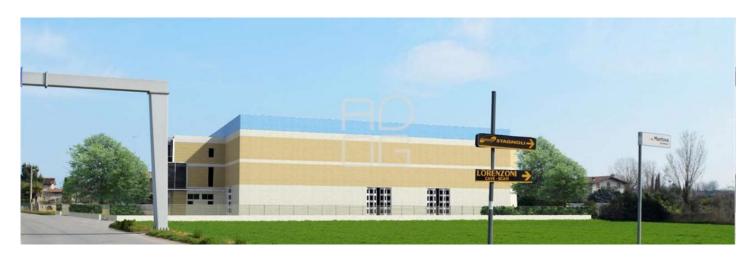

## **DESCRIPTION:**

Located in a position of strong passage overlooking the ring road Castiglione d / S-Desenzano d / G available artisan area already divided into approximately 4,000 square meters of land surface with coverage ratio of 0.50 / m2 / m2 and therefore with the possibility of creating important artisan shed with a maximum height of 10.50 m. We remain available for further information.