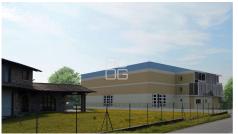

## **DESCRIPTION:**

Located in a position of strong passage overlooking the ring road Castiglione d / S-Desenzano d / G available artisan area already divided into approximately 4,000 square meters of land surface with coverage ratio of 0.50 / m2 / m2 and therefore with the possibility of creating important artisan shed with a maximum height of 10.50 m. We remain available for further information.