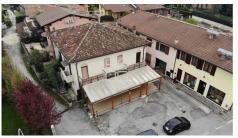

## BUILDING TO BE RENOVATED IN CENTRAL LOCATION IN POZZOLENGO

Via Capoborgo Pozzolengo BS Italia

SALE 240.000€

**Beds** 

Bathrooms

Commercial

Garden

## **DESCRIPTION:**

In a central area, just a few steps from the centre of the Comune of Pozzolengo, we offer for sale a large building to be renovated, ideal for various types of renovation. The property, developed on two floors, consists on the ground floor of a large commercial space, previously used as a restaurant, complete with an outside patio area of approximately 50sq.m., while on the first floor we find the residential part currently accessible by both internal and external staircase. The building requires important renovation work that could be developed in the direction of several residential units or also for a tourist business, given the continuous increase in tourism in the areas surrounding the lake, thanks also to the numerous and now renowned wineries in the area. We remain at your disposal for further information and on-site visits