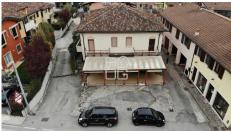

## BUILDING TO BE RENOVATED IN CENTRAL LOCATION IN POZZOLENGO

Via Capoborgo Pozzolengo BS Italia

SALE 240.000€

**Beds** 

Bathrooms

Commercial

Garden

## **DESCRIPTION:**

In a central area, just a few steps from the centre of the Comune of Pozzolengo, we offer for sale a large building to be renovated, ideal for various types of renovation. The property, developed on two floors, consists on the ground floor of a large commercial space, previously used as a restaurant, complete with an outside patio area of approximately 50sq.m., while on the first floor we find the residential part currently accessible by both internal and external staircase. The building requires important renovation work that could be developed in the direction of several residential units or also for a tourist business, given the continuous increase in tourism in the areas surrounding the lake, thanks also to the numerous and now renowned wineries in the area. We remain at your disposal for further information and on-site visits