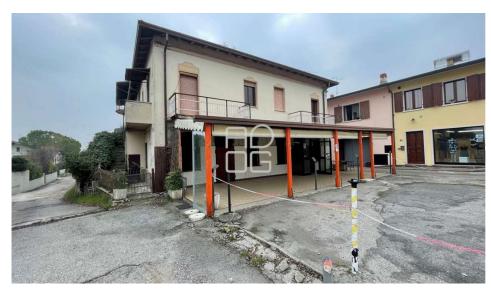

## BUILDING TO BE RENOVATED IN CENTRAL LOCATION IN POZZOLENGO

Via Capoborgo Pozzolengo BS Italia

SALE 240.000€

**Beds** 

Bathrooms

Commercial

Garden

## **DESCRIPTION:**

In a central area, just a few steps from the centre of the Comune of Pozzolengo, we offer for sale a large building to be renovated, ideal for various types of renovation. The property, developed on two floors, consists on the ground floor of a large commercial space, previously used as a restaurant, complete with an outside patio area of approximately 50sq.m., while on the first floor we find the residential part currently accessible by both internal and external staircase. The building requires important renovation work that could be developed in the direction of several residential units or also for a tourist business, given the continuous increase in tourism in the areas surrounding the lake, thanks also to the numerous and now renowned wineries in the area. We remain at your disposal for further information and on-site visits