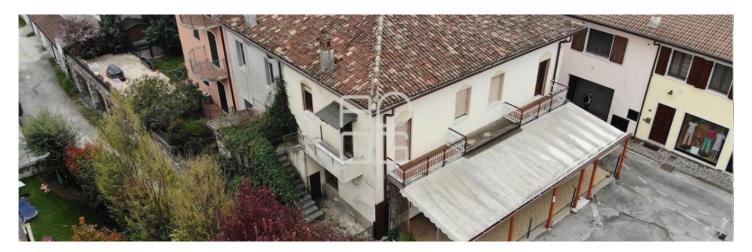

## BUILDING TO BE RENOVATED IN CENTRAL LOCATION IN POZZOLENGO

Via Capoborgo Pozzolengo BS Italia

SALE 240.000€

**Beds** 

Bathrooms

Commercial

Garden

## **DESCRIPTION:**

In a central area, just a few steps from the centre of the Comune of Pozzolengo, we offer for sale a large building to be renovated, ideal for various types of renovation. The property, developed on two floors, consists on the ground floor of a large commercial space, previously used as a restaurant, complete with an outside patio area of approximately 50sq.m., while on the first floor we find the residential part currently accessible by both internal and external staircase. The building requires important renovation work that could be developed in the direction of several residential units or also for a tourist business, given the continuous increase in tourism in the areas surrounding the lake, thanks also to the numerous and now renowned wineries in the area. We remain at your disposal for further information and on-site visits