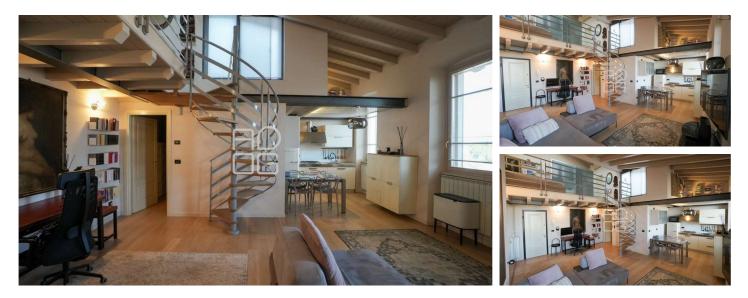

### **DESCRIPTION:**

Located in the historic centre of the municipality of Padenghe sul Garda, convenient to all services and to the lake, inserted in an elegant 16th century renovated building, served by a lift, we offer for sale a large flat on the second and last floor, internally arranged on two levels, newly furnished, with a modern and refined design. The flat comprises a large living room with open kitchen, a convenient equipped hallway and a first bathroom complete with shower and sauna. By means of a beautiful iron staircase, we ascend to the upper floor where there is a double bedroom served by a second bathroom with whirlpool tub and complete with a pocket terrace with a glimpse of the lake view. The property is completed by a convenient cellar and the possibility of separately purchasing a covered parking space. We remain at your disposal for further information and on-site visits.