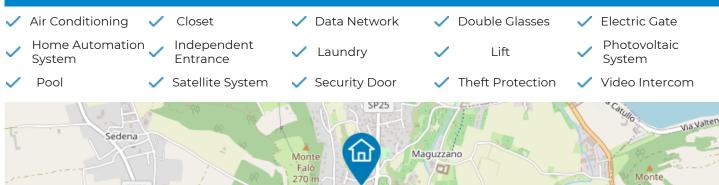

Energy Rating: A4 | Minimum IPE: -        | Heating: Independent   | State: Next Realization |
|-------------------|-----------------------|------------------------|-------------------------|
| Grade: Elegant    | Position: Hill        | View: Lake View        | Orientation: -          |
| Rooms / Locals: 4 | Floor: -              | Building Floors: 2     | Internal Levels: 3      |
| Garage: 1         | Mq Garage: 50         | Parking Space: 2       | Terraces: 2             |
| Mq Terraces: 60   | Balconies Mq: 5       | Arcades: -             | Mq Arcades: -           |
| Garden: Private   | Kitchen: View Kitchen | Furniture: Possibility | Annual Expenses: -      |
|                   |                       |                        |                         |



### ACCESSORIES

SP78





Discover more Point here your smartphone