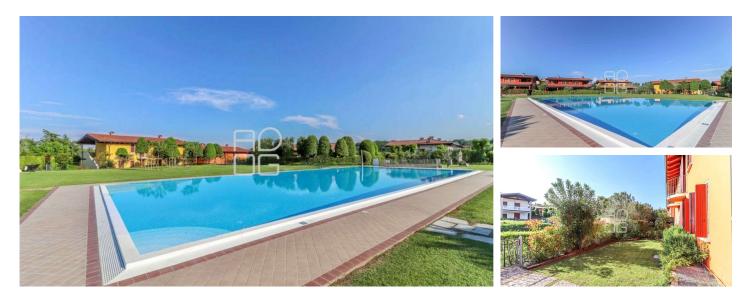

### **DESCRIPTION:**

In a quiet area, close to the lake and the centre of Padenghe sul Garda, inserted in an elegant residential context characterised by beautiful pools and large green spaces, we offer for sale a spacious three-room apartment complete with large terrace and livable private garden. Through an independent entrance we access the comfortable private garden, from here, going up the external exclusive staircase, we reach the large terrace complete with fireplace and characterized by glimpses of lake view. Inside, the flat consists of a large living area with open kitchenette, a convenient hallway equipped with laundry wardrobe, a first spacious bedroom with balcony, a bathroom with shower and a double bedroom with direct access to the terrace. The property is completed by a single garage in the basement. An excellent solution in an excellent location, we remain at your disposal for further information and on-site visits.