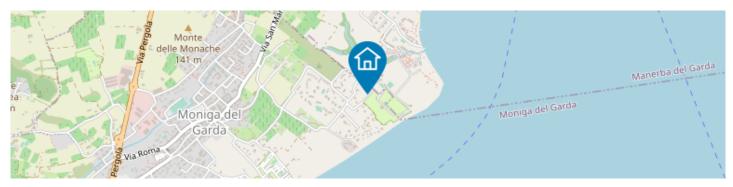

### **DESCRIPTION:**

In the municipality of Manerba del Garda, only 400 metres from the lake and in a green and quiet area with excellent privacy, we offer for sale a building plot of approx. 2,300 square metres with 912 cubic metres of building area for residential use. Possibility of submitting the project for the construction of one or more important individual villas or alternatively also small and exclusive residence of 4/5 units with swimming pool. Views of the lake from the upper floors. Excellent solution for building your dream home just a few metres from the shore of Lake Garda or as an investment for property development. We remain at your disposal for further information.