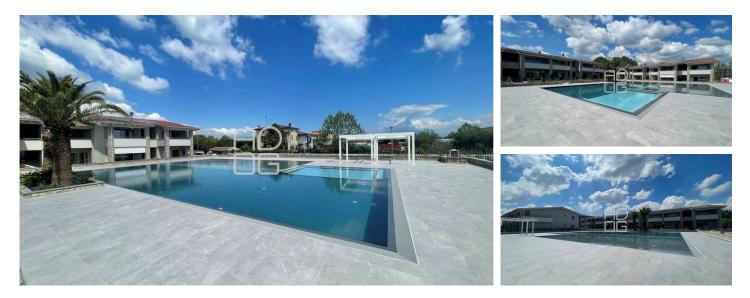

### **DESCRIPTION:**

Located in a serviced area a short distance from the center of the town of Rivoltella del Garda and all services and from Lake Garda, we propose exclusive and new apartment inserted in elegant Residence with swimming pool distributed in four distinct bodies of the building and modern style, fresh and elegant with beautiful green area surrounding the wonderful and scenic condominium pool with infinity edge, LED lighting and solarium area with gazebo. The apartment is characterized by great brightness, high quality finishes with latest generation systems to ensure class A living comfort. Composed of beautiful living area with kitchen and view with large sliding glass window that gives access to the large exclusive livable terrace, hallway, two bedrooms and two bathrooms in addition to balcony. Large private two-car garage in the basement. Ideal solution both as a main residence and as a convenient vacation home. All this at a stone's throw from Lake Garda and its wonderful attractions. High-quality construction product designed for high energy saving, water saving, thermal insulation with coat, acoustic insulation, individual and common photovoltaic panels, autonomous boilers with hybrid type system, low-emissivity glass, video intercom, air conditioning predisposition, volumetric perimeter burglar alarm system predisposition, satellite TV system, earthquake-proof structure, automatic irrigation of the gardens, electric shutters, exposed beams, armored doors, large sliding glass windows, solid stone cladding, basic home automation with remote control. We are waiting to show you your next home on Lake Garda. We remain available for further information and on-site visits.