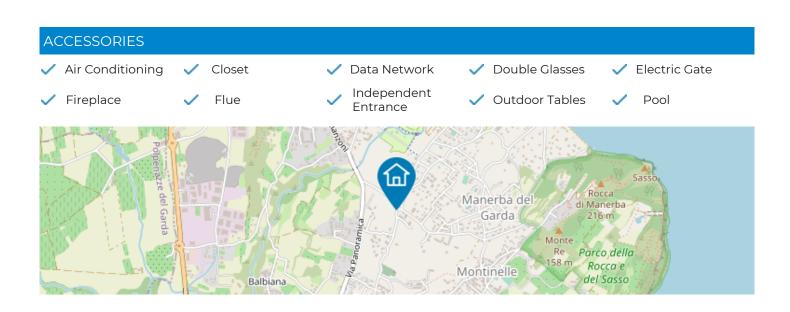

## **DESCRIPTION:**

Approximately 1 km from the popular beaches of Manerba del Garda and the town center, we offer for sale an entire residence complex featuring a swimming pool and consisting of 12 one-bedroom apartments (6 on the ground floor and 6 on the first floor), each with spacious porches or terraces, some with lake views. The units internally comprise a living room with a kitchenette, a bedroom and a bathroom. The ground floor apartments have porches and gardens, while the first-floor units feature terraces and attics. Each unit also includes a basement storage room with a bathroom. Outdoor covered parking spaces. The complex, built on a plot of approximately 3.500 square meters, also boasts a large communal green area. The property is in excellent maintenance condition. The entire complex is currently used as tourist apartments. It is an ideal investment for rental income or resale of individual units. We are available for further information and visits upon request.

| MATION           |                                                                           |                                                                                                                                                                |
|------------------|---------------------------------------------------------------------------|----------------------------------------------------------------------------------------------------------------------------------------------------------------|
| Minimum IPE: -   | Heating: Independent                                                      | State: Perfect Conditions                                                                                                                                      |
| Position: Suburb | View: Open View                                                           | Orientation: -                                                                                                                                                 |
| Floor: -         | <b>Building Floors:</b> 2                                                 | Internal Levels: 2                                                                                                                                             |
| Mq Garage: -     | Parking Space: 12                                                         | Terraces: 6                                                                                                                                                    |
| Balconies Mq: -  | Arcades: 6                                                                | Mq Arcades: 99,44                                                                                                                                              |
| Kitchen: -       | Furniture: Possibility                                                    | Annual Expenses: -                                                                                                                                             |
|                  | Minimum IPE: -  Position: Suburb  Floor: -  Mq Garage: -  Balconies Mq: - | Minimum IPE: - Heating: Independent  Position: Suburb View: Open View  Floor: - Building Floors: 2  Mq Garage: - Parking Space: 12  Balconies Mq: - Arcades: 6 |