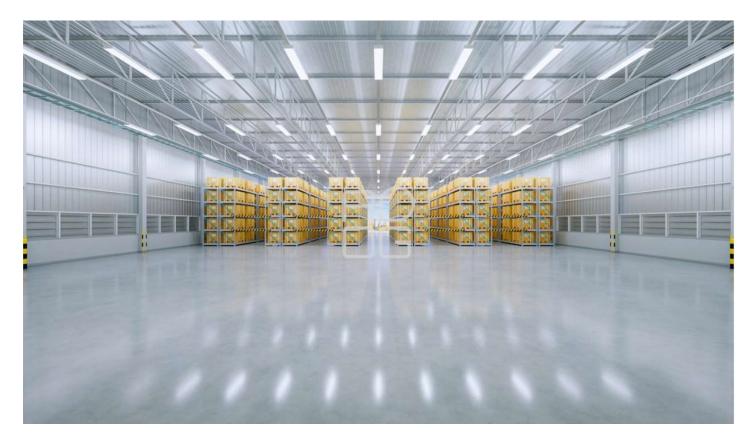

## **DESCRIPTION:**

In Montichiari, in the industrial area located south of the town, in a strategic position facing the main road, 450 meters from the ring road, 9 km from the Montichiari Airport and 10 km from the Brescia Est motorway exit, with convenient access to major communication routes and easily reachable, we offer for sale an important building plot of approximately 34.000 sqm designated for industrial/artisan use. The coverage ratio of 0,65 sqm/sqm allows for the construction of a significant industrial structure or warehouses totaling approximately 22.000 sqm. The maximum permissible height is to be defined with the Municipality. We remain available for further information and on-site visits.