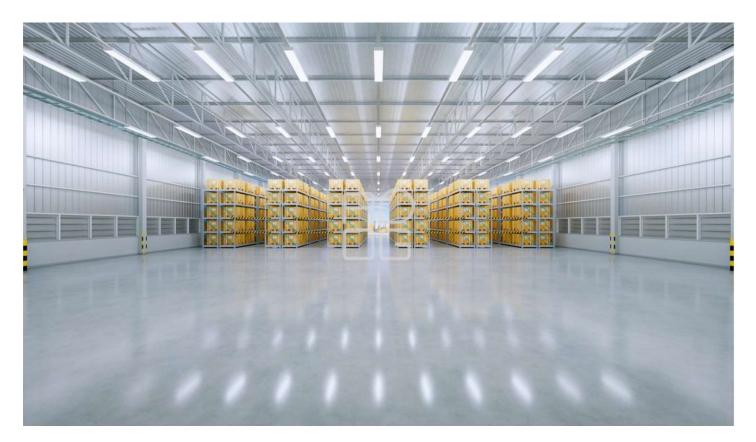

#### **DESCRIPTION:**

In the industrial area on the border between Castenedolo and Borgosatollo, in a strategic location just 3 km from the southern bypass and 6.5 km from the Brescia Centro highway exit, conveniently connected to major transport routes and easily accessible, we offer for sale a newly constructed artisanal/industrial warehouse of approximately 1.600 sqm, free on all four sides, situated on a plot of about 4.500 sqm and features an external area of approximately 2.800 sqm. The internal height is 8 meters. We remain available for further information and on-site visits.