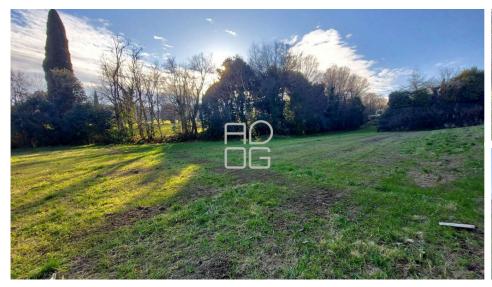

## **DESCRIPTION:**

In Polpenazze del Garda, in an excellent location bordering the Gardagolf Country Club and with a partial view of the golf course, a building plot of approximately 1.400 square meters is available. Of these, about 1.100 square meters are buildable, with the possibility to construct approximately 1.300 cubic meters (440 square meters) over two above-ground floors, in addition to a basement, porches and terraces, designated for residential use. This area is ideal for the development of a new residential complex with a swimming pool or for subdivision into two plots for single or semi-detached villas. We remain available for further details or to arrange a site visit upon request.