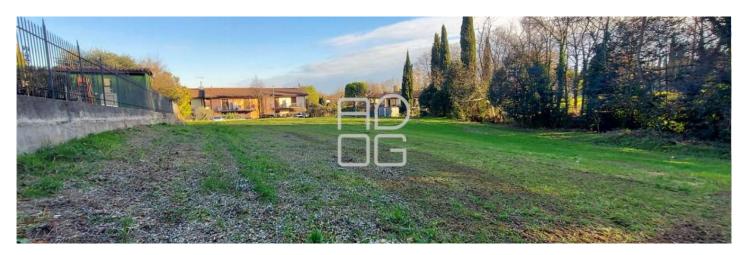

## **DESCRIPTION:**

In Polpenazze del Garda, in an excellent location bordering the Gardagolf Country Club and with a partial view of the golf course, a building plot of approximately 1.400 square meters is available. Of these, about 1.100 square meters are buildable, with the possibility to construct approximately 1.300 cubic meters (440 square meters) over two above-ground floors, in addition to a basement, porches and terraces, designated for residential use. This area is ideal for the development of a new residential complex with a swimming pool or for subdivision into two plots for single or semi-detached villas. We remain available for further details or to arrange a site visit upon request.