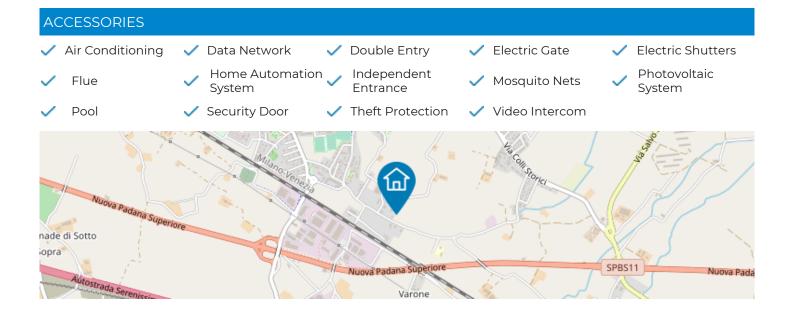

#### ADDITIONAL INFORMATION

| Grade: ElegantPosition: SuburbView: Open ViewOrientation: -Rooms / Locals: 4Floor: -Building Floors: 1Internal Levels:Garage: 1Mq Garage: 30Parking Space: 1Terraces: - |                   |                       |                        |                         |
|-------------------------------------------------------------------------------------------------------------------------------------------------------------------------|-------------------|-----------------------|------------------------|-------------------------|
| Rooms / Locals: 4Floor: -Building Floors: 1Internal Levels:Garage: 1Mq Garage: 30Parking Space: 1Terraces: -                                                            | Energy Rating: A4 | Minimum IPE: -        | Heating: Independent   | State: Next Realization |
| Garage: 1 Mq Garage: 30 Parking Space: 1 Terraces: -                                                                                                                    | Grade: Elegant    | Position: Suburb      | View: Open View        | Orientation: -          |
|                                                                                                                                                                         | Rooms / Locals: 4 | Floor: -              | Building Floors: 1     | Internal Levels: -      |
| Mq Terraces: -Balconies Mq: -Arcades: 1Mq Arcades: 23                                                                                                                   | Garage: 1         | Mq Garage: 30         | Parking Space: 1       | Terraces: -             |
|                                                                                                                                                                         | Mq Terraces: -    | Balconies Mq: -       | Arcades: 1             | Mq Arcades: 23          |
| Garden: PrivateKitchen: View KitchenFurniture: PossibilityAnnual Expense                                                                                                | Garden: Private   | Kitchen: View Kitchen | Furniture: Possibility | Annual Expenses: -      |